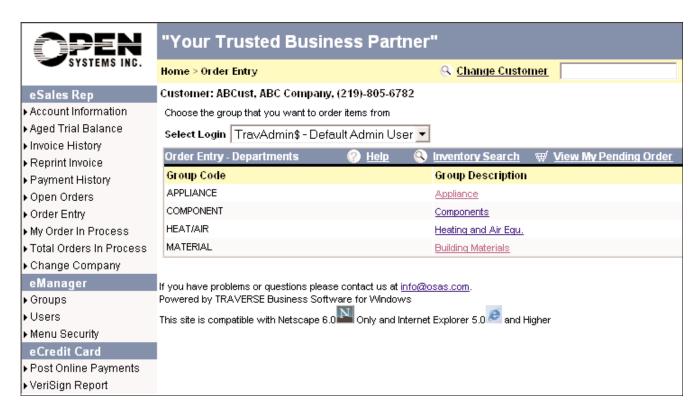

Sales Reps can place orders & access inventory information specific to each customers.

Microsoft, Microsoft Access and Windows are registered trademarks of Microsoft Corporation. TRAVERSE is a registered trademark of Open Systems, Inc.