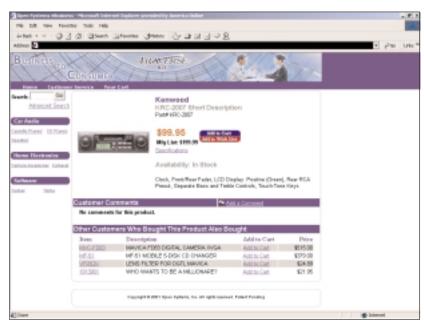

# eShopping Cart

Offer your customers single-click ordering, personalized promotions and online inquiry with TRAVERSE Business-to-Consumer solutions.

## **Key Features**

- Custom searches
- Online campaigns and promotions
- One-click, online shopping carts
- Associate product accessories to major product lines
- Multi-delivery point addressing
- · Secured transaction control

### **Functions**

- "Shopping Cart"/Purchasing
- Manage a Customer Wish List of items
- Up-sell/Cross-sell capability
- Order Inquiry Control
- Credit Card Processing via VeriSign
- Direct Order Processing to TRAVERSE Accounting Software for shipping control