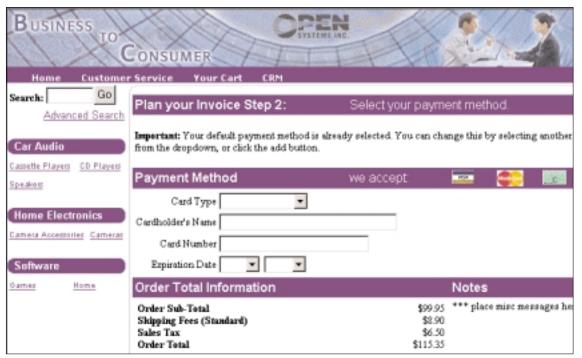

Using VeriSign, TRAVERSE eShoppingCart allows your customers to pay for their merchandise using any type of credit card you choose to accept.

Microsoft, Microsoft Access and Windows are registered trademarks of Microsoft Corporation. TRAVERSE is a registered trademark of Open Systems, Inc.